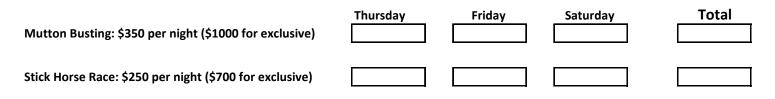

| Thursday |  |
|----------|--|
|          |  |
|          |  |
|          |  |

| Friday |
|--------|
|        |
|        |
|        |

| Total |
|-------|
|       |
|       |
|       |

Total

Mutton Busting & Stick Horse Race Sponsorships: Katy youth; elementary age and younger.